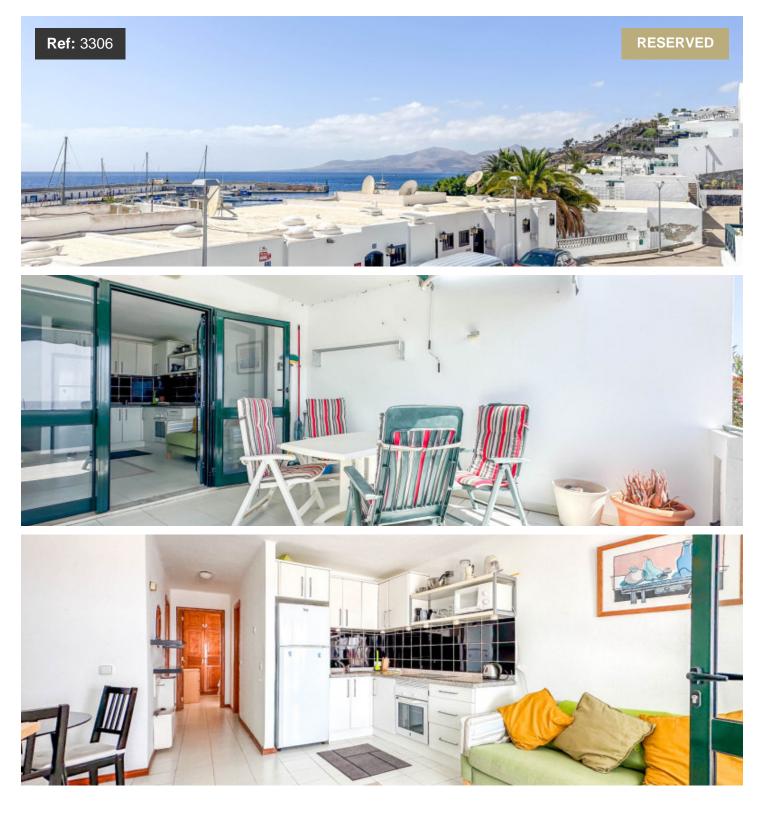

## **Puerto Del Carmen**

2 🛤 1 🛒 B

Built: 71 sq m

A unique and very rare opportunity to purchase a south facing, middle floor 2 bedroom harbour apartment in an exclusive area in Puerto del Carmen, with spectacular panoramic sea, mountain and harbour views. The property has a large south facing sun terrace over looking the harbour. The interior consists of a bright lounge, a fully fitted kitchen, a dining area, 2 bedrooms, with built-in wardrobes, 1 bathroom and is sold completely furnished. Situated just 750m from the famous Playa Chica and within easy walking distance to restaurants, shops, supermarkets and all amenities. Seldom do properties this rare and well located come on the market. Call us today and schedule a viewing!