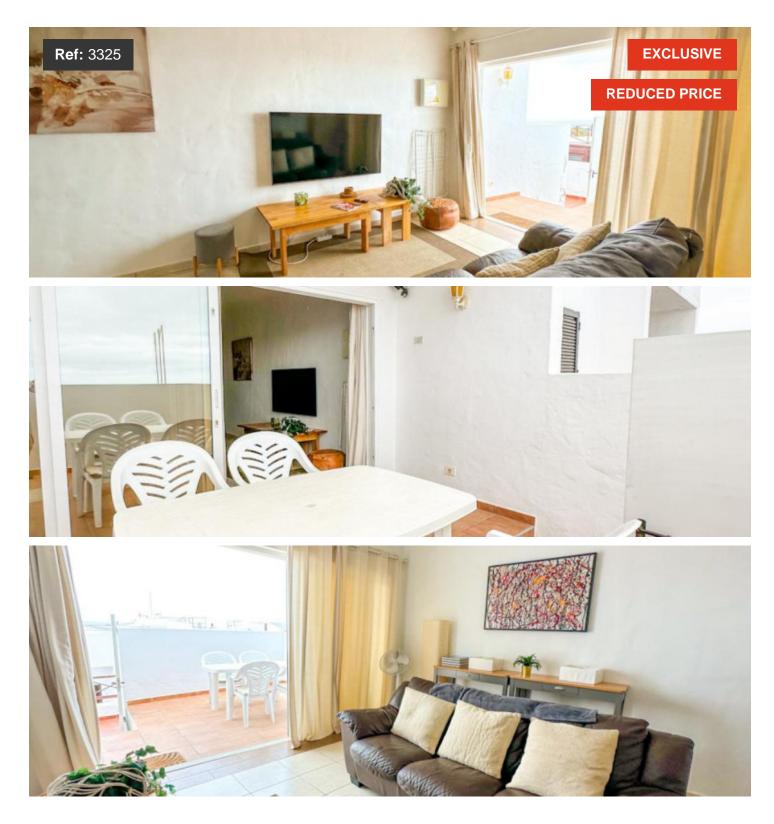

**Puerto Del Carmen** sq m

2 🛏 1 🛒

Built: 62 sq m Plot: 68

239.000€

| Exclusive - This 2 bedroom apartment offers fantastic sea views with it's large<br>south facing terrace and is ideally located close to the Old Town in Puerto del<br>Carmen. The apartment has a bright open lounge, a fully fitted open kitchen, 2<br>double bedrooms with fitted wardrobes, and a bathroom with walk in shower.<br>Situated on a small, quiet apartment block without community fees and located<br>next to the Biosfera shopping centre, within short walking distance to the Old<br>Town, the main promenade, the beaches and all amenities. Call us today to<br>arrange a viewing. | Public N            |
|----------------------------------------------------------------------------------------------------------------------------------------------------------------------------------------------------------------------------------------------------------------------------------------------------------------------------------------------------------------------------------------------------------------------------------------------------------------------------------------------------------------------------------------------------------------------------------------------------------|---------------------|
|                                                                                                                                                                                                                                                                                                                                                                                                                                                                                                                                                                                                          | Land Re             |
|                                                                                                                                                                                                                                                                                                                                                                                                                                                                                                                                                                                                          | Governr<br>at 6.5%: |
|                                                                                                                                                                                                                                                                                                                                                                                                                                                                                                                                                                                                          | Annual I            |
|                                                                                                                                                                                                                                                                                                                                                                                                                                                                                                                                                                                                          | Annual I            |